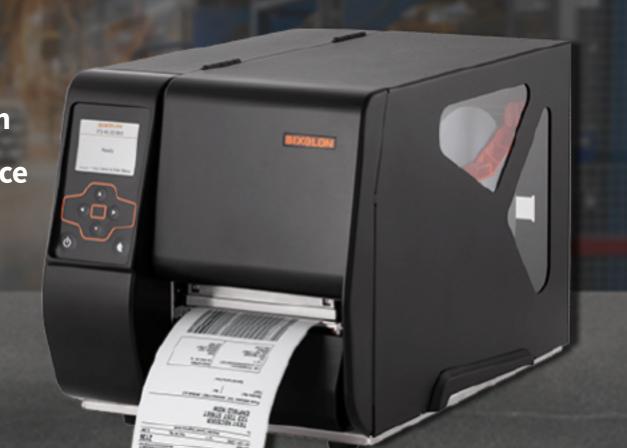

# **Bixolon XT2-40**

### **4-inch Semi Industrial Label Printer**

Combining heavy-duty labelling capability with small robust design, the cost-friendly XT2-40 effectively delivers the optimal light industrial label printing solution in constricted work environments making it one of the best choices for low-cost industrial label printing in:

### Specifications

Print Method: Thermal Transfer, Direct Thermal Print Resolution: 203 dpi | Display: 2.4 inch Color TFT LCD Print Width: 108 mm | Print Length: 4mm ~ 3999 mm Print Speed: Up to 6 ips (152 mm/s) Standard Memory: 32 MB SDRAM, 128 MB Flash Interfaces: USB 2.0 + USB Host + Serial + Ethernet **Ribbon Type:** Wax, Wax / Resin, Resin, Outside, Inside