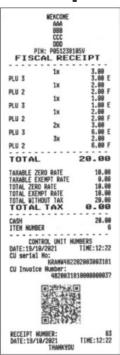

|
| Keyboard       | 30 Keys                                                 |
| Clerk          | 25                                                      |
| Dep.           | 8                                                       |
| PLU            | 10k                                                     |
| EJ             | 16G SD card                                             |
| Secure IC+FM   | Fips L2 Secure IC<br>5 Years daily report storage in FM |
| 4G             | Yes                                                     |
| WI-FI          | Yes                                                     |
| Interface      | 1*RS232, 1*USB, 1*Drawer, 1*Ethernet                    |
| Size           | 219*114*100mm                                           |

## **Sample** Receipts